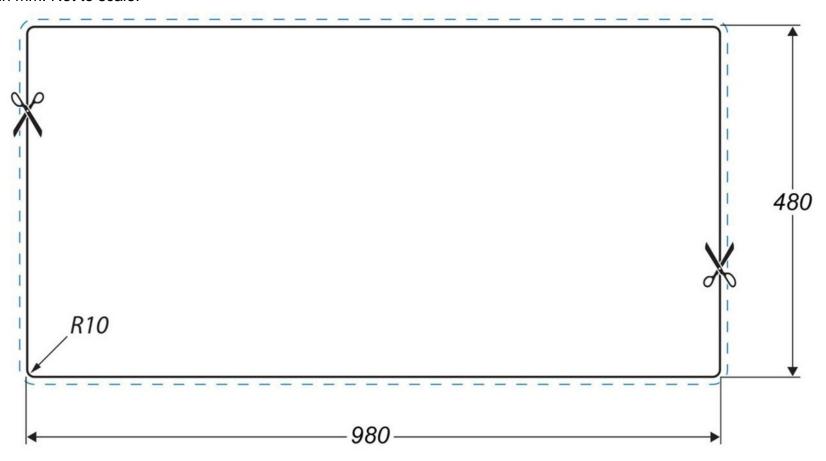

## **Cut Out Template**

Dimensions in mm. Not to scale.

Date of download: October 15, 2024

## RANGEMASTER SINKS & TAPS

| Material                | Fire clay Ceramic                                   |
|-------------------------|-----------------------------------------------------|
| Material Gauge          | -                                                   |
| Material Finish Bowl    | -                                                   |
| Material Finish Drainer | -                                                   |
| Drainer Position        | Reversible                                          |
| Overall Length (mm)     | 985                                                 |
| Overall Width (mm)      | 500                                                 |
| Main Bowl Length (mm)   | 334                                                 |
| Main Bowl Width (mm)    | 375                                                 |
| Main Bowl Depth (mm)    | 195                                                 |
| Second Bowl Length (mm) | 172                                                 |
| Second Bowl Width (mm)  | 260                                                 |
| Second Bowl Depth (mm)  | 145                                                 |
| Tap hole Size (mm)      | -                                                   |
| Waste Size (mm)         | 2 x 90                                              |
| Waste Kit               | Included with sink (2 x 90mm<br>BSW & overflow kit) |
| Min. Base Unit (mm)     | 600                                                 |
| Cutout Size Length (mm) | 965                                                 |
| Cutout Size Width (mm)  | 480                                                 |
| Warranty Sinks (years)  | 10                                                  |
| Product Code            | CAR1052WH/                                          |
| Barcode                 | 5015834057248                                       |