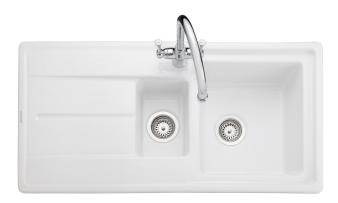

## ARLINGTON FIRE CLAY CERAMIC INSET SINK

CAR1052WH/

Size: 985 x 500 mm

Modelled from our flagship stainless steel range, Arlington, the new ceramic collection encompasses its iconic design styling and is offered to the market as a reversible solution providing flexibility for the end user when installing.

- Fire-clay ceramic
- Reversible drainer
- · Waste and plumbing kit included

## RANGEMASTER SINKS & TAPS

| Material                | Fire clay Ceramic                                   |
|-------------------------|-----------------------------------------------------|
| Material Gauge          | -                                                   |
| Material Finish Bowl    | -                                                   |
| Material Finish Drainer | -                                                   |
| Drainer Position        | Reversible                                          |
| Overall Length (mm)     | 985                                                 |
| Overall Width (mm)      | 500                                                 |
| Main Bowl Length (mm)   | 334                                                 |
| Main Bowl Width (mm)    | 375                                                 |
| Main Bowl Depth (mm)    | 195                                                 |
| Second Bowl Length (mm) | 172                                                 |
| Second Bowl Width (mm)  | 260                                                 |
| Second Bowl Depth (mm)  | 145                                                 |
| Tap hole Size (mm)      | -                                                   |
| Waste Size (mm)         | 2 x 90                                              |
| Waste Kit               | Included with sink (2 x 90mm<br>BSW & overflow kit) |
| Min. Base Unit (mm)     | 600                                                 |
| Cutout Size Length (mm) | 965                                                 |
| Cutout Size Width (mm)  | 480                                                 |
| Warranty Sinks (years)  | 10                                                  |
| Product Code            | CAR1052WH/                                          |
| Barcode                 | 5015834057248                                       |